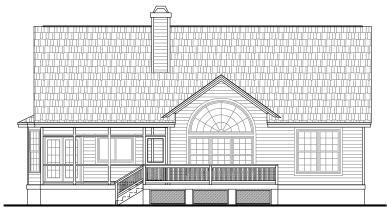

A D

REAR ELEVATION

## FRONT ELEVATION





## **OVERVIEW**

TOTAL: 2222 Sq. Ft.

BEDROOMS: 3 BATHROOMS: 2.5

- -Spacious First Floor Master Suite Complete with Large Walk-In Closet, Dual Sink Vanity, and Whirlpool Tub
- -Second Floor Bridge Overlooks Foyer and Great Room
- -Crawl Space Plan
- -Eat-In Kitchen with Large Work Island Complete with Desk and Pantry
- -Elegant Columns Inviting You into Formal Dining Room -Detached Garage Available

First Floor(9') Sq. Ft. 1618 Second Floor(8') Sq. Ft. 604 Finished Ground Floor -----Sq. Ft. Garage Sq. Ft. Deck Sq. Ft. 244 Sq. Ft. Screen Porch Front Porch 226 Sq. Ft. Overall Height 24'-2" +/-