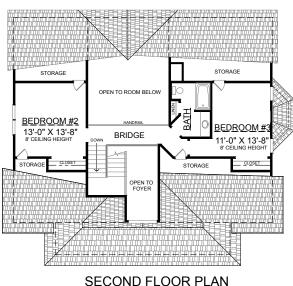

## **OVERVIEW**

TOTAL: 2222 Sq. Ft.

BEDROOMS: 3 BATHROOMS: 2.5

- -Spacious First Floor Master Suite Complete with Large Walk-In Closet, Dual Sink Vanity, and Whirlpool Tub
- -Second Floor Bridge Overlooks Foyer and Great Room
- -Crawl Space Plan
- -Eat-In Kitchen with Large Work Island Complete with Desk and Pantry
- -Elegant Columns Inviting You into Formal Dining Room -Detached Garage Available

First Floor(9') Sq. Ft. 1618 Second Floor(8') Sq. Ft. 604 Finished Ground Floor -----Sq. Ft. Garage Sq. Ft. Deck Sq. Ft. 244 Sq. Ft. Screen Porch Front Porch 226 Sq. Ft. Overall Height 24'-2" +/-