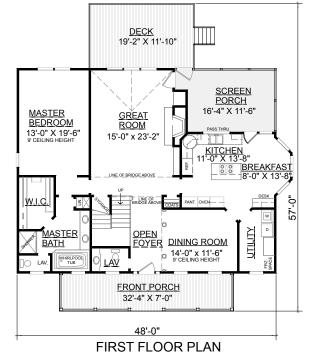

## **OVERVIEW**

TOTAL: 2222 Sq. Ft.

BEDROOMS: 3 BATHROOMS: 2.5

- -Spacious First Floor Master Suite Complete with Large Walk-In Closet, Dual Sink Vanity, and Whirlpool Tub
- -Second Floor Bridge Overlooks Foyer and Great Room
- -Crawl Space Plan
- -Eat-In Kitchen with Large Work Island Complete with Desk and Pantry
- -Elegant Columns Inviting You into Formal Dining Room -Detached Garage Available

First Floor(9') Sq. Ft. 1618 Second Floor(8') Sq. Ft. 604 Finished Ground Floor -----Sq. Ft. Garage Sq. Ft. Deck Sq. Ft. 244 Sq. Ft. Screen Porch Front Porch 226 Sq. Ft. Overall Height 24'-2" +/-