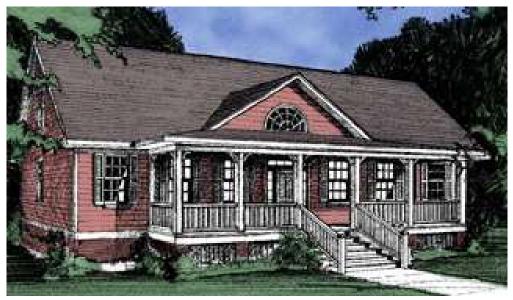

## FRONT ELEVATION

## **OVERVIEW**

TOTAL: 2222 Sq. Ft.

BEDROOMS: 3 BATHROOMS: 2.5

- -Spacious First Floor Master Suite Complete with Large Walk-In Closet, Dual Sink Vanity, and Whirlpool Tub
- -Second Floor Bridge Overlooks Foyer and Great Room
- -Crawl Space Plan
- -Eat-In Kitchen with Large Work Island Complete with Desk and Pantry
- -Elegant Columns Inviting You into Formal Dining Room -Detached Garage Available