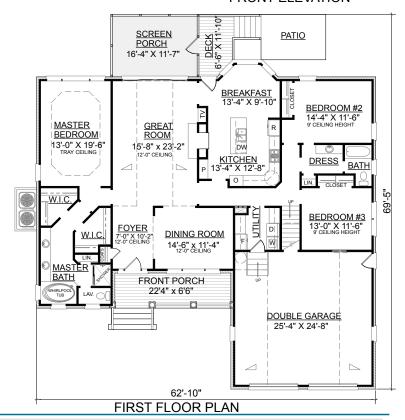

## **OVERVIEW**

TOTAL: 2224+ Sq. Ft.

BEDROOMS: 3 BATHROOMS: 2

- -9' Ceiling Heights Throughout with 12' Ceilings in Foyer, Great Room, and Dining Room
- -Spacious Split Bedroom Plan
- -Master Bedroom Suite Complete with 2 Walk-In Closets, Dual Sink Vanity, and Whirlpool Tub
- -For Similar Plan, See 2293-390
- -Secluded Playroom Located Over Garage
- -Two Car Garage with Abundant Storage
- -Large Kitchen with Ample Counter Space and Cabinets

| First Floor    | 2224   |     |         |
|----------------|--------|-----|---------|
| Playroom       | 332    | Sq. | Ft.     |
| Garage         | 676    | Sq. | Ft.     |
| Deck           | 74     | Sq. | Ft.     |
| Screen Porch   | 196    | Sq. | Ft.     |
| Front Porch    | 154    | Sq. | Ft.     |
| Overall Height | 25'-4' |     |         |
| Vallation      |        |     | uuunita |