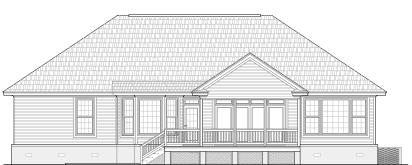

REAR ELEVATION

## FRONT ELEVATION





## **OVERVIEW**

TOTAL: 2224+ Sq. Ft.

BEDROOMS: 3 BATHROOMS: 2

- -9' Ceiling Heights Throughout with 12' Ceilings in Foyer, Great Room, and Dining Room
- -Spacious Split Bedroom Plan
- -Master Bedroom Suite Complete with 2 Walk-In Closets, Dual Sink Vanity, and Whirlpool Tub
- -For Similar Plan, See 2293-390
- -Secluded Playroom Located Over Garage
- -Two Car Garage with Abundant Storage
- -Large Kitchen with Ample Counter Space and Cabinets

| First Floor    | 2224   |     |         |
|----------------|--------|-----|---------|
| Playroom       | 332    | Sq. | Ft.     |
| Garage         | 676    | Sq. | Ft.     |
| Deck           | 74     | Sq. | Ft.     |
| Screen Porch   | 196    | Sq. | Ft.     |
| Front Porch    | 154    | Sq. | Ft.     |
|