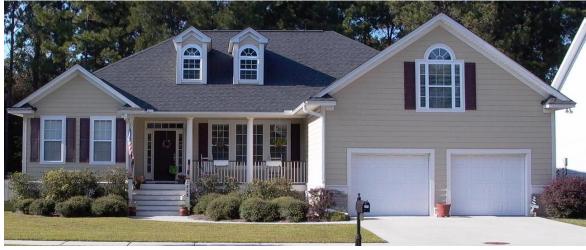

## FRONT ELEVATION

## **OVERVIEW**

TOTAL: 2224+ Sq. Ft.

BEDROOMS: 3 BATHROOMS: 2

- -9' Ceiling Heights Throughout with 12' Ceilings in Foyer, Great Room, and Dining Room
- -Spacious Split Bedroom Plan
- -Master Bedroom Suite Complete with 2 Walk-In Closets, Dual Sink Vanity, and Whirlpool Tub
- -For Similar Plan, See 2293-390
- -Secluded Playroom Located Over Garage
- -Two Car Garage with Abundant Storage
- -Large Kitchen with Ample Counter Space and Cabinets