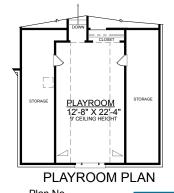

## **OVERVIEW**

TOTAL: 2224+ Sq. Ft.

BEDROOMS: 3 BATHROOMS: 2

- -9' Ceiling Heights Throughout with 12' Ceilings in Foyer, Great Room, and Dining Room
- -Spacious Split Bedroom Plan
- -Master Bedroom Suite Complete with 2 Walk-In Closets, Dual Sink Vanity, and Whirlpool Tub
- -For Similar Plan, See 2293-390
- -Secluded Playroom Located Over Garage
- -Two Car Garage with Abundant Storage
- -Large Kitchen with Ample Counter Space and Cabinets

| First Floor    | 2224   |     |         |
|----------------|--------|-----|---------|
| Playroom       | 332    | Sq. | Ft.     |
| Garage         | 676    | Sq. | Ft.     |
| Deck           | 74     | Sq. | Ft.     |
| Screen Porch   | 196    | Sq. | Ft.     |
| Front Porch    | 154    | Sq. | Ft.     |
| Overall Height | 25'-4' |     |         |
| Vallation      |        |     | uuunita |