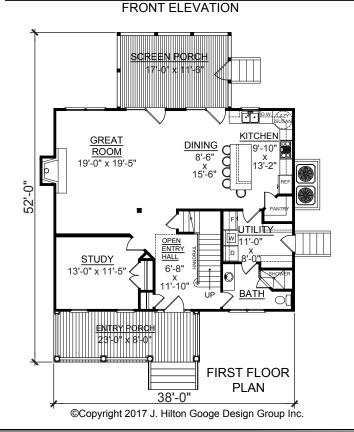

**OVERVIEW** 

2282 Sq. Ft.

BEDROOMS: 3 BATHROOMS: 3

-Open Great Room, Dining & Kitchen Design

-Walk-in Pantry

-Main Floor Study or Guest Bedroom

-Master Bedroom on 2nd Floor with Double Walk-in closets

-Separate Double Garage

First Floor 1216 Sq. Ft. Second Floor 1066 Sq. Ft. 216 Screen Porch Sq. Ft. Front Porch 184 Sq. Ft.

REAR ELEVATION