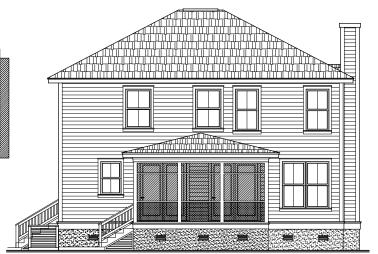

First Floor 1216 Sq. Ft. Second Floor 1066 Sq. Ft. 216 Screen Porch Sq. Ft. Front Porch 184 Sq. Ft.

REAR ELEVATION