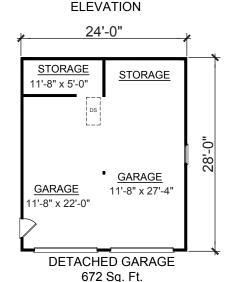

email: hilton@hiltongooge.com 2423 Rice Pond Road Charleston, SC 29414 Office Phone: 843.747.7384 Cell Phone: 843.747.1848

Designs By: J. Hilton Googe With Over 45 years of Design Experience



We support the: American Institute of Building Design & National Association of Home Builders





**OVERVIEW** 

2282 Sq. Ft.

BEDROOMS: 3 BATHROOMS: 3

-Open Great Room, Dining & Kitchen Design

-Walk-in Pantry

-Main Floor Study or Guest Bedroom

-Master Bedroom on 2nd Floor with Double Walk-in closets

-Separate Double Garage

First Floor 1216 Sq. Ft. Second Floor 1066 Sq. Ft. 216 Screen Porch Sq. Ft. Front Porch 184 Sq. Ft.



REAR ELEVATION