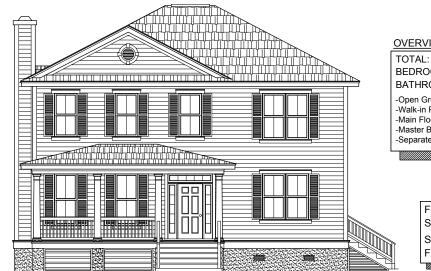

**OVERVIEW** 

2282 Sq. Ft.

BEDROOMS: 3 BATHROOMS: 3

-Open Great Room, Dining & Kitchen Design

-Walk-in Pantry

-Main Floor Study or Guest Bedroom

-Master Bedroom on 2nd Floor with Double Walk-in closets

-Separate Double Garage