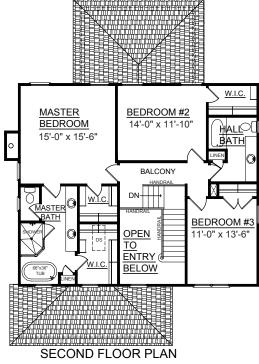

**OVERVIEW** 

2282 Sq. Ft.

BEDROOMS: 3 BATHROOMS: 3

-Open Great Room, Dining & Kitchen Design

-Walk-in Pantry

-Main Floor Study or Guest Bedroom

-Master Bedroom on 2nd Floor with Double Walk-in closets

-Separate Double Garage

First Floor 1216 Sq. Ft. Second Floor 1066 Sq. Ft. 216 Screen Porch Sq. Ft. Front Porch 184 Sq. Ft.

REAR ELEVATION