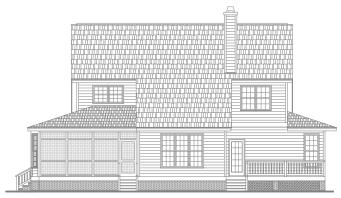

FRONT ELEVATION

REAR ELEVATION

## **OVERVIEW**

TOTAL: 2377 Sq. Ft.

BEDROOMS: 4 BATHROOMS: 2.5

- -9' Ceiling Heights Throughout First Floor
- -Crawl Space Construction
- -First Floor Master Suite Boasts Access to Rear Deck, and Includes Spacious Walk-In Closet, Double Vanities, and Elegant Angled Whirlpool Tub
- -Second Floor Bridge Overlooks Impressive Foyer and Great Room
- -Inviting Wrap Porch Design
- -Separate Detached Garages are Available
- -See Plans #2706, #2908, and #3090 for Similar Layouts