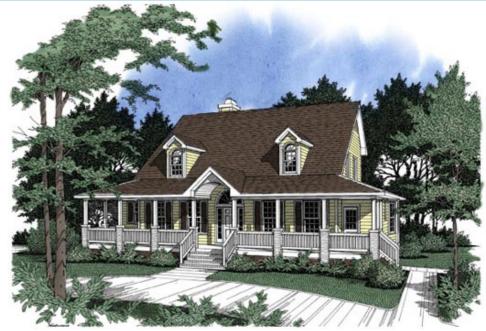

FRONT ELEVATION

REAR ELEVATION

## **OVERVIEW**

TOTAL: 2377 Sq. Ft.

BEDROOMS: 4 BATHROOMS: 2.5

- -9' Ceiling Heights Throughout First Floor
- -Crawl Space Construction
- -First Floor Master Suite Boasts Access to Rear Deck, and Includes Spacious Walk-In Closet, Double Vanities, and Elegant Angled Whirlpool Tub
- -Second Floor Bridge Overlooks Impressive Foyer and Great Room
- -Inviting Wrap Porch Design
- -Separate Detached Garages are Available
- -See Plans #2706, #2908, and #3090 for Similar Layouts