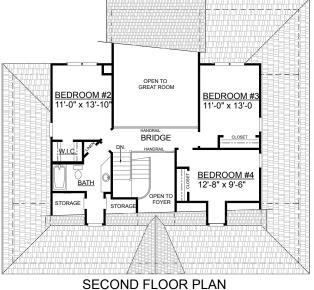

## **OVERVIEW**

TOTAL: 2377 Sq. Ft.

BEDROOMS: 4 BATHROOMS: 2.5

- -9' Ceiling Heights Throughout First Floor
- -Crawl Space Construction
- -First Floor Master Suite Boasts Access to Rear Deck, and Includes Spacious Walk-In Closet, Double Vanities, and Elegant Angled Whirlpool Tub
- -Second Floor Bridge Overlooks Impressive Foyer and Great Room
- -Inviting Wrap Porch Design
- -Separate Detached Garages are Available
- -See Plans #2706, #2908, and #3090 for Similar Layouts

| First Floor           | 1641   | Sq. Ft. |
|-----------------------|--------|---------|
| Second Floor          | 736    | Sq. Ft. |
| Finished Ground Floor |        | Sq. Ft. |
| Garage                |        | Sq. Ft. |
| Deck                  | 143    | Sq. Ft. |
| Screen Porch          | 220    | Sq. Ft. |
| Front Porch           | 427    | Sq. Ft. |
| Overall Height        | 28'-2" |         |
|                       |        |         |