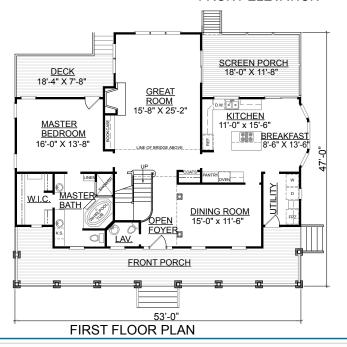

## **OVERVIEW**

TOTAL: 2377 Sq. Ft.

BEDROOMS: 4 BATHROOMS: 2.5

- -9' Ceiling Heights Throughout First Floor
- -Crawl Space Construction
- -First Floor Master Suite Boasts Access to Rear Deck, and Includes Spacious Walk-In Closet, Double Vanities, and Elegant Angled Whirlpool Tub
- -Second Floor Bridge Overlooks Impressive Foyer and Great Room
- -Inviting Wrap Porch Design
- -Separate Detached Garages are Available
- -See Plans #2706, #2908, and #3090 for Similar Layouts

| First Floor           | 1641   | Sq. Ft. |
|-----------------------|--------|---------|
| Second Floor          | 736    | Sq. Ft. |
| Finished Ground Floor |        | Sq. Ft. |
| Garage                |        | Sq. Ft. |
| Deck                  | 143    | Sq. Ft. |
| Screen Porch          | 220    | Sq. Ft. |
| Front Porch           | 427    | Sq. Ft. |
| Overall Height        | 28'-2" |         |
|                       |        |         |