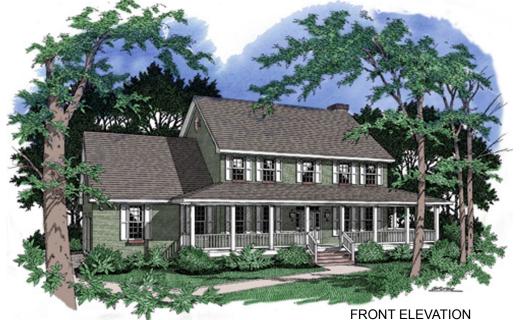

## **OVERVIEW**

TOTAL: 2408+ Sq. Ft.

BEDROOMS: 3 BATHROOMS: 2.5

- -9' Ceiling Heights Throughout Frist Floor
- -Crawl Space Construction
- -Utility Room Conveniently Located
- -Attached Large 2 Car Garage
- -Formal Living Room and Dining Room

First Floor

- -Large Kitchen with Island Adjoins Sunny Breakfast Area
- -Secluded Playroom Located Over Garage
- -Cozy Second Floor Master Suite Boasts 2 Walk-In Closets, Dual Sink Vanity, and Relaxing Whirlpool Tub
- -Brick Exterior