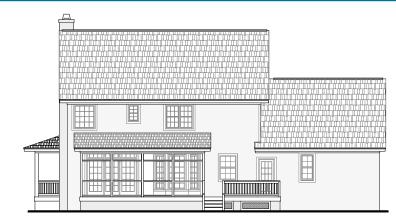

## **REAR ELEVATION**

## **OVERVIEW**

TOTAL: 2408+ Sq. Ft.

BEDROOMS: 3 BATHROOMS: 2.5

- -9' Ceiling Heights Throughout Frist Floor
- -Crawl Space Construction
- -Utility Room Conveniently Located
- -Attached Large 2 Car Garage
- -Formal Living Room and Dining Room

First Floor

- -Large Kitchen with Island Adjoins Sunny Breakfast Area
- -Secluded Playroom Located Over Garage
- -Cozy Second Floor Master Suite Boasts 2 Walk-In Closets, Dual Sink Vanity, and Relaxing Whirlpool Tub
- -Brick Exterior

| 7                                                                                                                                                                                | PROINT ELEVATION