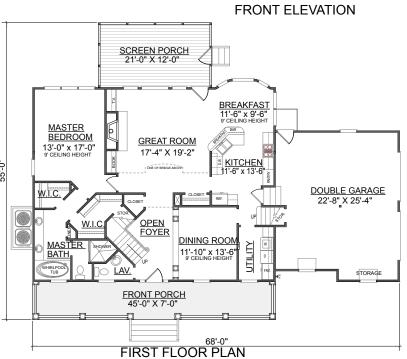

## **OVERVIEW**

TOTAL: 2426+ Sq. Ft.

BEDROOMS: 3 BATHROOMS: 2.5

- -9' First Floor Ceiling Height
- -The Garage Roof Lines and Windows Enhance Curb Appeal -Plan Shown With Standing Seam Metal Roof for Country
- Charm and Durability
- -Open Floor Plan Great for Entertaining
- -Unique Second Floor Balcony Open to Great Room and Foyer
- -First Floor Master Suite Boasts Luxurious Bath Including

-Secluded Playroom on Mid-Level Above Garage

First Floor 1615 Sq. Ft. Second Floor Sq. Ft. 811 Playroom 268 Sq. Ft. Garage 638 Sq. Ft. Screen Porch 252 Sq. Ft. Front Porch 315 Sq. Ft. Overall Height 25'-8" +/-