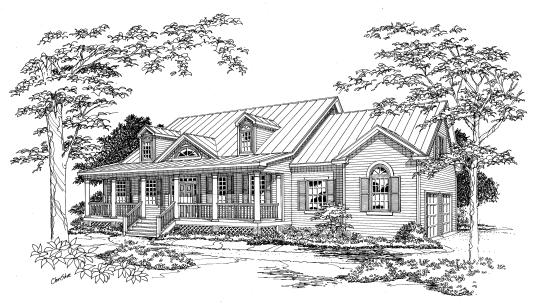

## **OVERVIEW**

TOTAL: 2426+ Sq. Ft.

BEDROOMS: 3 BATHROOMS: 2.5

- -9' First Floor Ceiling Height
- -The Garage Roof Lines and Windows Enhance Curb Appeal -Plan Shown With Standing Seam Metal Roof for Country
- Charm and Durability
- -Open Floor Plan Great for Entertaining
- -Unique Second Floor Balcony Open to Great Room and Foyer
- -First Floor Master Suite Boasts Luxurious Bath Including