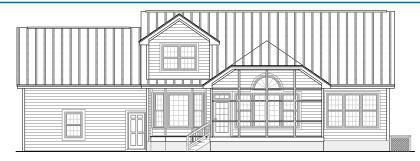

## REAR ELEVATION

## **OVERVIEW**

TOTAL: 2426+ Sq. Ft.

BEDROOMS: 3 BATHROOMS: 2.5

- -9' First Floor Ceiling Height
- -The Garage Roof Lines and Windows Enhance Curb Appeal -Plan Shown With Standing Seam Metal Roof for Country
- Charm and Durability
- -Open Floor Plan Great for Entertaining
- -Unique Second Floor Balcony Open to Great Room and Foyer
- -First Floor Master Suite Boasts Luxurious Bath Including

-Secluded Playroom on Mid-Level Above Garage





First Floor 1615 Sq. Ft. Second Floor Sq. Ft. 811 Playroom 268 Sq. Ft. Garage 638 Sq. Ft. Screen Porch 252 Sq. Ft. Front Porch 315 Sq. Ft. Overall Height 25'-8" +/-

2426-268-A