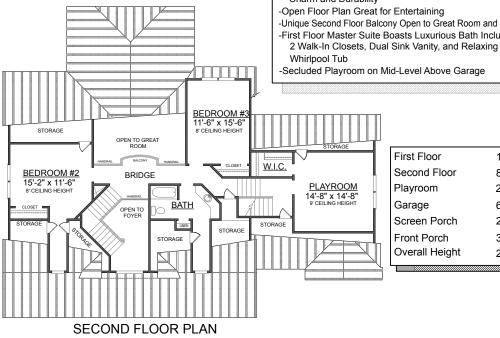

## **OVERVIEW**

TOTAL: 2426+ Sq. Ft.

BEDROOMS: 3 BATHROOMS: 2.5

- -9' First Floor Ceiling Height
- -The Garage Roof Lines and Windows Enhance Curb Appeal -Plan Shown With Standing Seam Metal Roof for Country
- Charm and Durability
- -Open Floor Plan Great for Entertaining
- -Unique Second Floor Balcony Open to Great Room and Foyer
- -First Floor Master Suite Boasts Luxurious Bath Including

-Secluded Playroom on Mid-Level Above Garage

First Floor 1615 Sq. Ft. Second Floor Sq. Ft. 811 Playroom 268 Sq. Ft. Garage 638 Sq. Ft. Screen Porch 252 Sq. Ft. Front Porch 315 Sq. Ft. Overall Height 25'-8" +/-