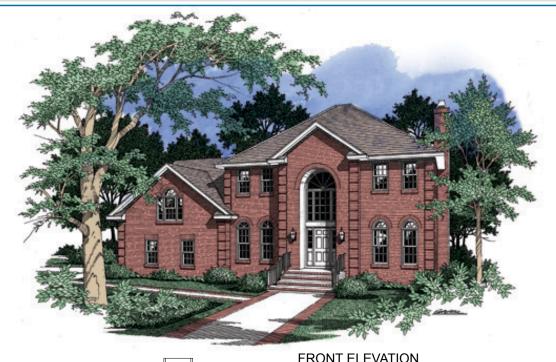

## **OVERVIEW**

TOTAL: 2428+ Sq. Ft.

BEDROOMS: 4 BATHROOMS: 2.5

- -9' Ceiling Height Throughout First Floor
- -Formal Living Room and Dining Room
- -Convenient First Floor Utility Room
- -Additional Playroom on Mid-Level Above Garage Complete with Walk-In Closet
- -Spacious Kitchen Boasts Working Island and Adjoins with Sunny Breakfast Area
- -Cozy Second Floor Master Suite Boasts 2 Walk-In Closets, Dual Sink Vanity, and Charming Whirlpool Tub
- -Brick Exterior

| FRONTEL                                                                                                                                                                                                         | LEVATION                                                                                                                                            |
|-----------------------------------------------------------------------------------------------------------------------------------------------------------------------------------------------------------------|-----------------------------------------------------------------------------------------------------------------------------------------------------|
| DECK  14'-8" x 12'-0"  STORAGE  PANTRY  DOUBLE GARAGE  21'-8" x 26'-4"  DINING ROON  11'-0" x 15'-0"  OPEN  11'-0" x 15'-0"  OPEN  14'-4" X 11'-6"  9' CEILING HEIGHT  OPEN  14'-4" X 11'-6"  9' CEILING HEIGHT | W.I.C. STORAGE  BEDROOM #2  13'-0" X 12'-6" 8' CEILING HEIGHT  BEDROOM #3  12'-10" X 15'-0" 9' CEILING HEIGHT  SECOND FLOOR PLAN  SECOND FLOOR PLAN |
| 58'-10"                                                                                                                                                                                                         | SECOND I LOOK FLAIN                                                                                                                                 |