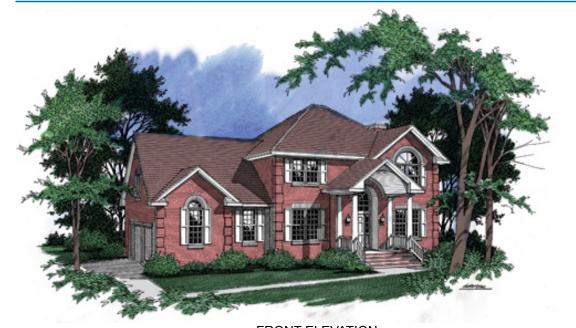

## **OVERVIEW**

TOTAL: 2504+ Sq. Ft.

BEDROOMS: 3 BATHROOMS: 2.5

- -9' First Floor Ceiling Heights; 8' on Second Floor
- -Formal Living Room and Dining Room
- -Convenient First Floor Utility Room
- -Roomy Second Floor Master Suite Complete with 2 Walk-In Closets, Dual Sink Vanity, and Cozy Whirlpool Tub
- -Additional Playroom at Mid-Level Above Double Garage with Second Staircase
- -Brick Exterior
- -Spacious Family Room Boasts Fireplace and French Doors Leading to Screen Porch