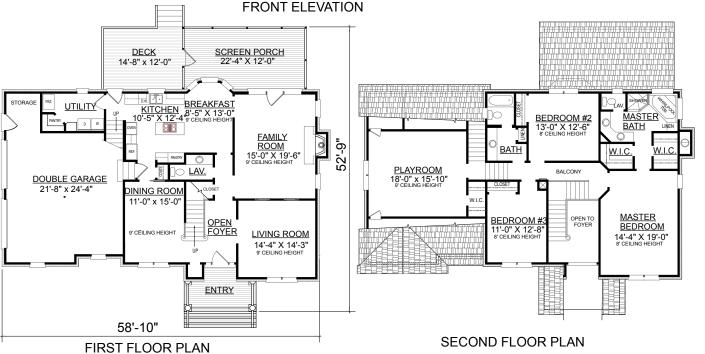

## **OVERVIEW**

TOTAL: 2504+ Sq. Ft.

BEDROOMS: 3 BATHROOMS: 2.5

- -9' First Floor Ceiling Heights; 8' on Second Floor
- -Formal Living Room and Dining Room
- -Convenient First Floor Utility Room
- -Roomy Second Floor Master Suite Complete with 2 Walk-In Closets, Dual Sink Vanity, and Cozy Whirlpool Tub
- -Additional Playroom at Mid-Level Above Double Garage with Second Staircase
- -Brick Exterior
- -Spacious Family Room Boasts Fireplace and French Doors Leading to Screen Porch

First Floor Sq. Ft. 1358 Second Floor 1119 Sq. Ft. Playroom 370 Sq. Ft. Garage Sq. Ft. Deck 180 Sq. Ft. 276 Sq. Ft. Screen Porch Overall Height 33'-4"+/-

2504-370