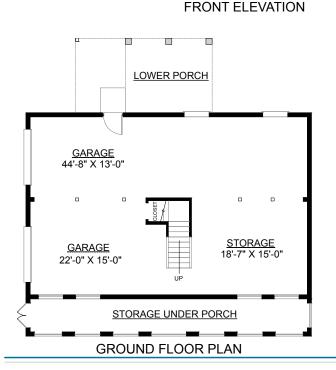

| First Floor           | 1380   | Sq. Ft. |
|-----------------------|--------|---------|
| Second Floor          | 539    | Sq. Ft. |
| Finished Ground Floor |        | Sq. Ft. |
| Garage                | 1380   | Sq. Ft. |
| Deck                  | 96     | Sq. Ft. |
| Screen Porch          | 168    | Sq. Ft. |
| Front Porch           | 276    | Sq. Ft. |
| Overall Height        | 32'-3" |         |