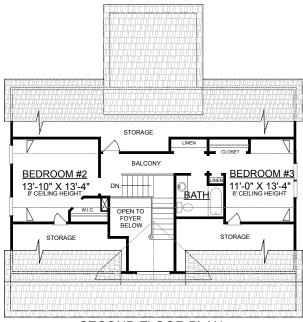

## **OVERVIEW**

TOTAL: 1919 SQ. FT.

BEDROOMS: 3 BATHROOMS: 2.5

- -9' Ceiling Heights Throughout First Floor; 8' on Second Floor -Impressive Vaulted Ceiling in Foyer
- -First Floor Master Suite Boasts Walk-In Closet and Spacious Bath with Whirlpool Tub
- -Formal Dining Room
- -Cozy Screen Porch with Convenient Pass-Thru to Kitchen
- -Abundant Attic Storage Space
- -2 Bay Side Entry Garage
- -See Plan #2103 and #2143 For Similar Layouts with
- 4 Bedrooms and/or Alternate Elevations

| First Floor           | 1380   | Sq. Ft. |
|-----------------------|--------|---------|
| Second Floor          | 539    | Sq. Ft. |
| Finished Ground Floor |        | Sq. Ft. |
| Garage                | 1380   | Sq. Ft. |
| Deck                  | 96     | Sq. Ft. |
| Screen Porch          | 168    | Sq. Ft. |
| Front Porch           | 276    | Sq. Ft. |
| Overall Height        | 32'-3" |         |

REAR ELEVATION

SECOND FLOOR PLAN

FIRST FLOOR PLAN 1919