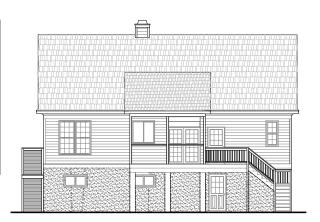

out First Floor; 8' on Second Floor -Impressive Vaulted Ceiling in Foyer
- -First Floor Master Suite Boasts Walk-In Closet and Spacious Bath with Whirlpool Tub
- -Formal Dining Room
- -Cozy Screen Porch with Convenient Pass-Thru to Kitchen
- -Abundant Attic Storage Space
- -2 Bay Side Entry Garage
- -See Plan #2103 and #2143 For Similar Layouts with
- 4 Bedrooms and/or Alternate Elevations

| First Floor           | 1380   | Sq. Ft. |
|-----------------------|--------|---------|
| Second Floor          | 539    | Sq. Ft. |
| Finished Ground Floor |        | Sq. Ft. |
| Garage                | 1380   | Sq. Ft. |
| Deck                  | 96     | Sq. Ft. |
| Screen Porch          | 168    | Sq. Ft. |
| Front Porch           | 276    | Sq. Ft. |
| Overall Height        | 32'-3" |         |



REAR ELEVATION







SECOND FLOOR PLAN

FIRST FLOOR PLAN 1919