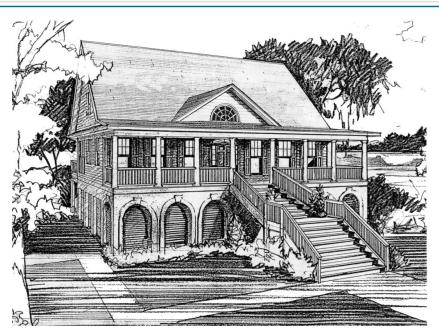

## **OVERVIEW**

TOTAL: 1919 SQ. FT.

BEDROOMS: 3 BATHROOMS: 2.5

- -9' Ceiling Heights Throughout First Floor; 8' on Second Floor -Impressive Vaulted Ceiling in Foyer
- -First Floor Master Suite Boasts Walk-In Closet and Spacious Bath with Whirlpool Tub
- -Formal Dining Room
- -Cozy Screen Porch with Convenient Pass-Thru to Kitchen
- -Abundant Attic Storage Space
- -2 Bay Side Entry Garage
- -See Plan #2103 and #2143 For Similar Layouts with
- 4 Bedrooms and/or Alternate Elevations