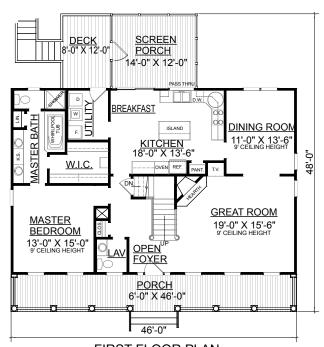

## **OVERVIEW**

TOTAL: 1919 SQ. FT.

BEDROOMS: 3 BATHROOMS: 2.5

- -9' Ceiling Heights Throughout First Floor; 8' on Second Floor -Impressive Vaulted Ceiling in Foyer
- -First Floor Master Suite Boasts Walk-In Closet and Spacious Bath with Whirlpool Tub
- -Formal Dining Room
- -Cozy Screen Porch with Convenient Pass-Thru to Kitchen
- -Abundant Attic Storage Space
- -2 Bay Side Entry Garage
- -See Plan #2103 and #2143 For Similar Layouts with
- 4 Bedrooms and/or Alternate Elevations

| First Floor           | 1380   | Sq. Ft. |
|-----------------------|--------|---------|
| Second Floor          | 539    | Sq. Ft. |
| Finished Ground Floor |        | Sq. Ft. |
| Garage                | 1380   | Sq. Ft. |
| Deck                  | 96     | Sq. Ft. |
| Screen Porch          | 168    | Sq. Ft. |
| Front Porch           | 276    | Sq. Ft. |
| Overall Height        | 32'-3" |         |

REAR ELEVATION

SECOND FLOOR PLAN

FIRST FLOOR PLAN 1919