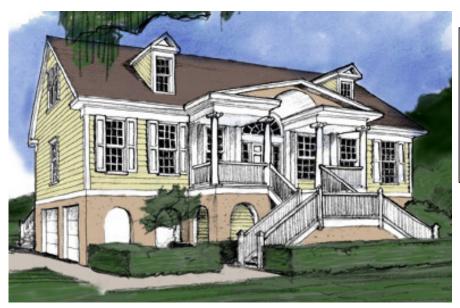

FRONT ELEVATION

## **OVERVIEW**

TOTAL: 2143 SQ. FT.

BEDROOMS: 4 BATHROOMS: 2.5

- -Large Gormet Kitchen with Center Island
- -Convenient Pass-Thru from Kitchen to Screen Porch
- -Inviting Barrel Vaulted Front Porch Leads Into Open Foyer
- -2 Bay Side Entry Garage Under Home
- -For Similar Plans, See #1919 and #2103 for Alternate Exteriors and Second Floor Layouts
- -9' Ceilings on First Floor, 8' on Second Floor