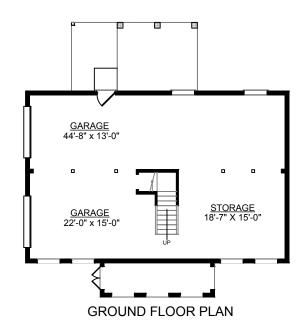

## **OVERVIEW**

TOTAL: 2143 SQ. FT.

BEDROOMS: 4 BATHROOMS: 2.5

- -Large Gormet Kitchen with Center Island
- -Convenient Pass-Thru from Kitchen to Screen Porch
- -Inviting Barrel Vaulted Front Porch Leads Into Open Foyer
- -2 Bay Side Entry Garage Under Home
- -For Similar Plans, See #1919 and #2103 for Alternate Exteriors and Second Floor Layouts
- -9' Ceilings on First Floor, 8' on Second Floor

| First Floor(9')       | 1380   | Sq. Ft. |
|-----------------------|--------|---------|
| Second Floor(8')      | 763    | Sq. Ft. |
| Finished Ground Floor |        | Sq. Ft. |
| Garage                | 1380   | Sq. Ft. |
| Deck                  | 96     | Sq. Ft. |
| Screen Porch          | 168    | Sq. Ft. |
| Front Porch           | 120    | Sq. Ft. |
| Overall Height        | 32'-7" |         |
|                       |        |         |