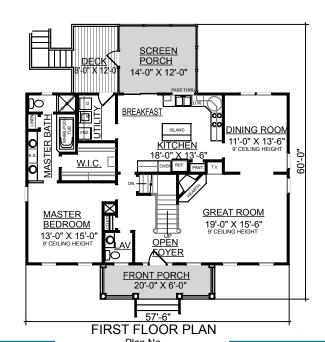

## **OVERVIEW**

TOTAL: 2143 SQ. FT.

BEDROOMS: 4 BATHROOMS: 2.5

- -Large Gormet Kitchen with Center Island
- -Convenient Pass-Thru from Kitchen to Screen Porch
- -Inviting Barrel Vaulted Front Porch Leads Into Open Foyer
- -2 Bay Side Entry Garage Under Home
- -For Similar Plans, See #1919 and #2103 for Alternate Exteriors and Second Floor Layouts
- -9' Ceilings on First Floor, 8' on Second Floor

| First Floor(9')       | 1380   | Sq. Ft. |
|-----------------------|--------|---------|
| Second Floor(8')      | 763    | Sq. Ft. |
| Finished Ground Floor |        | Sq. Ft. |
| Garage                | 1380   | Sq. Ft. |
| Deck                  | 96     | Sq. Ft. |
| Screen Porch          | 168    | Sq. Ft. |
| Front Porch           | 120    | Sq. Ft. |
| Overall Height        | 32'-7" |         |
|                       |        |         |