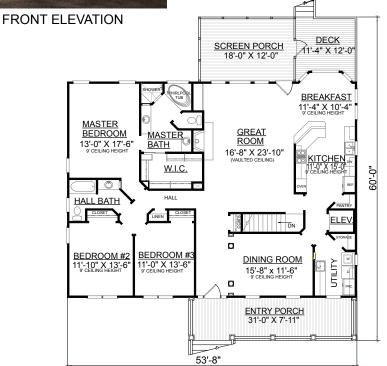

**REAR ELEVATION** 

**GROUND FLOOR PLAN** 

FIRST FLOOR PLAN

## **OVERVIEW**

TOTAL: 2164+ Sq. Ft. BEDROOMS: 3+

BATHROOMS: 2+

- -Great Room has Impressive Vaulted Ceiling and Opens into Sunny Breakfast Area and Kitchen
- -Formal Dining Room with Elegant Decorative Columns
- -Double Front Entry Garage -Future Elevator Space
- -2 Additional Bedrooms, Bath, and Playroom Possible on Ground Floor
- 9' Ceilings Throughout

| First Floor(9')       |        | Sq. Ft. |
|-----------------------|--------|---------|
| Finished Ground Floor | 1124   | Sq. Ft. |
| Garage                | 1022   | Sq. Ft. |
| Deck                  |        | Sq. Ft. |
| Screen Porch          |        | Sq. Ft. |
| Front Porch           |        | Sq. Ft. |
| Overall Height        | 29'-8' | "       |
|                       |        |         |