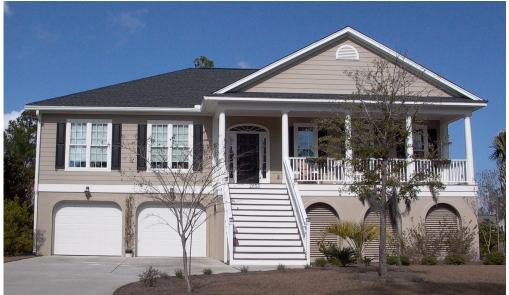

## **OVERVIEW**

TOTAL: 2164+ Sq. Ft. BEDROOMS: 3+

BATHROOMS: 2+

- -Great Room has Impressive Vaulted Ceiling and Opens into Sunny Breakfast Area and Kitchen
- -Formal Dining Room with Elegant Decorative Columns
- -Double Front Entry Garage -Future Elevator Space
- -2 Additional Bedrooms, Bath, and Playroom Possible on Ground Floor
- 9' Ceilings Throughout