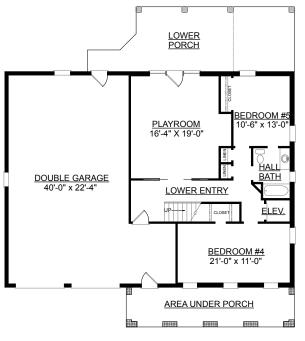

**REAR ELEVATION** 

**GROUND FLOOR PLAN** 

FIRST FLOOR PLAN

## **OVERVIEW**

TOTAL: 2164+ Sq. Ft. BEDROOMS: 3+

BATHROOMS: 2+

- -Great Room has Impressive Vaulted Ceiling and Opens into Sunny Breakfast Area and Kitchen
- -Formal Dining Room with Elegant Decorative Columns
- -Double Front Entry Garage -Future Elevator Space
- -2 Additional Bedrooms, Bath, and Playroom Possible on Ground Floor
- 9' Ceilings Throughout

| First Floor(9')       |        | Sq. Ft. |
|-----------------------|--------|---------|
| Finished Ground Floor | 1124   | Sq. Ft. |
| Garage                | 1022   | Sq. Ft. |
| Deck                  |        | Sq. Ft. |
| Screen Porch          |        | Sq. Ft. |
| Front Porch           |        | Sq. Ft. |
| Overall Height        | 29'-8' | "       |
|                       |        |         |