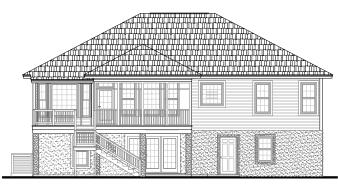

**REAR ELEVATION** 



**GROUND FLOOR PLAN** 



FIRST FLOOR PLAN

## **OVERVIEW**

TOTAL: 2164+ Sq. Ft. BEDROOMS: 3+

BATHROOMS: 2+

- -Great Room has Impressive Vaulted Ceiling and Opens into Sunny Breakfast Area and Kitchen
- -Formal Dining Room with Elegant Decorative Columns
- -Double Front Entry Garage -Future Elevator Space
- -2 Additional Bedrooms, Bath, and Playroom Possible on Ground Floor
- 9' Ceilings Throughout

| First Floor(9')       |        | Sq. Ft. |
|-----------------------|--------|---------|
| Finished Ground Floor | 1124   | Sq. Ft. |
| Garage                | 1022   | Sq. Ft. |
| Deck                  |        | Sq. Ft. |
| Screen Porch          |        | Sq. Ft. |
| Front Porch           |        | Sq. Ft. |
| Overall Height        | 29'-8' | "       |
|