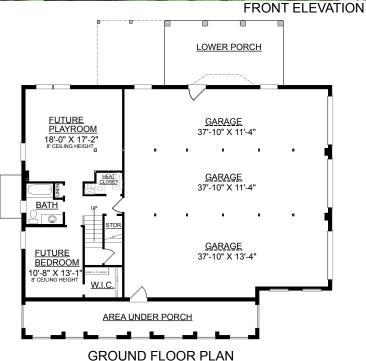

-Decorative Columns Surround Formal Dining Room -Split Bedroom Plan

-Potential for Bedroom, Playroom, and Bath on Ground Floor -Master Bedroom Boasts 2 Walk-In Closets, Spacious Bath,

and is Easily Accessible to the Utility Room -3 Bay Side Entry Garage

First Floor 2277 Sq. Ft. Finished Ground Floor 760 Sq. Ft. 1513 Sq. Ft. Garage 150 Sq. Ft. Deck 246 Sq. Ft. Screen Porch 322 Sq. Ft. Front Porch Overall Height 31'-6"

FIRST FLOOR PLAN Plan No. 2277-760-A