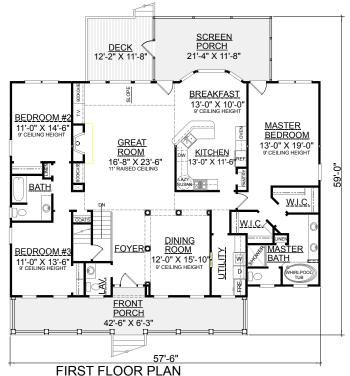

## **OVERVIEW**

TOTAL: 2277 Sq. Ft.

BEDROOMS: 3+ BATHROOMS: 2.5+

-9' Ceiling Heights on Main Floor with 11' Ceiling in Great Room

-Great Room Open to Breakfast Area and Kitchen which is Great for Entertaining

-Decorative Columns Surround Formal Dining Room -Split Bedroom Plan

-Potential for Bedroom, Playroom, and Bath on Ground Floor -Master Bedroom Boasts 2 Walk-In Closets, Spacious Bath,

and is Easily Accessible to the Utility Room -3 Bay Side Entry Garage

First Floor 2277 Sq. Ft. Finished Ground Floor 760 Sq. Ft. 1513 Sq. Ft. Garage 150 Sq. Ft. Deck 246 Sq. Ft. Screen Porch 322 Sq. Ft. Front Porch Overall Height 31'-6"

FIRST FLOOR PLAN Plan No. 2277-760-A