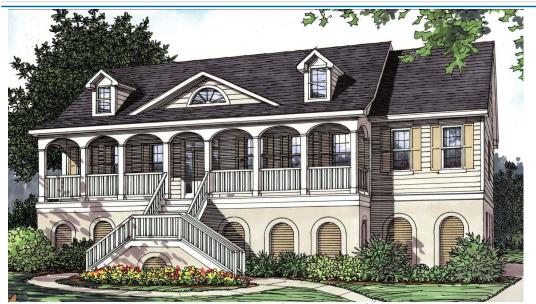

## **OVERVIEW**

TOTAL: 2277 Sq. Ft.

BEDROOMS: 3+ BATHROOMS: 2.5+

-9' Ceiling Heights on Main Floor with 11' Ceiling in Great Room

-Great Room Open to Breakfast Area and Kitchen which is Great for Entertaining

-Decorative Columns Surround Formal Dining Room -Split Bedroom Plan

-Potential for Bedroom, Playroom, and Bath on Ground Floor -Master Bedroom Boasts 2 Walk-In Closets, Spacious Bath,

and is Easily Accessible to the Utility Room -3 Bay Side Entry Garage