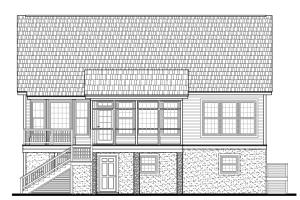

hout
- -First Floor Master Suite Complete with Spacious Walk-In Closet, Dual Sink Vanity, and Whirlpool Tub
- -Kitchen Includes Island, Pantry, Desk, and Raised Breakfast
- -Abundant Attic Storage
- -Second Floor Balcony Overlooks Great Room and Foyer
- -3 Bay Side Entry Garage
- -See Plan #2380 with Dormers and Finished Ground Floor
- See plan #2785 A & B for 3 Bedroom on the Second Floor

| First Floor           | 1726   | Sq. Ft. |
|-----------------------|--------|---------|
| Second Floor          | 584    | Sq. Ft. |
| Finished Ground Floor |        | Sq. Ft. |
| Garage                | 1710   | Sq. Ft. |
| Deck                  | 134    | Sq. Ft. |
| Screen Porch          | 204    | Sq. Ft. |
| Front Porch           | 205    | Sq. Ft. |
| Overall Height        | 32'-9" |         |



REAR ELEVATION



FIRST FLOOR PLAN Plan No. 2310



SECOND FLOOR PLAN