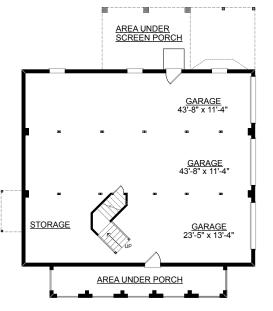

FRONT ELEVATION

**GROUND FLOOR PLAN** 

| First Floor           | 1726   | Sq. Ft. |
|-----------------------|--------|---------|
| Second Floor          | 584    | Sq. Ft. |
| Finished Ground Floor |        | Sq. Ft. |
| Garage                | 1710   | Sq. Ft. |
| Deck                  | 134    | Sq. Ft. |
| Screen Porch          | 204    | Sq. Ft. |
| Front Porch           | 205    | Sq. Ft. |
| Overall Height        | 32'-9" |         |