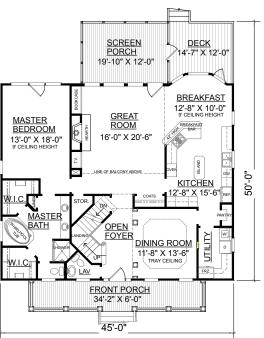

## **OVERVIEW**

TOTAL: 2310 Sq. Ft.

BEDROOMS: 3 BATHROOMS: 3.5

- -9' Ceiling Heights Throughout
- -First Floor Master Suite Complete with Spacious Walk-In Closet, Dual Sink Vanity, and Whirlpool Tub
- -Kitchen Includes Island, Pantry, Desk, and Raised Breakfast
- -Abundant Attic Storage
- -Second Floor Balcony Overlooks Great Room and Foyer
- -3 Bay Side Entry Garage
- -See Plan #2380 with Dormers and Finished Ground Floor
- See plan #2785 A & B for 3 Bedroom on the Second Floor

| First Floor           | 1726   | Sq. Ft. |
|-----------------------|--------|---------|
| Second Floor          | 584    | Sq. Ft. |
| Finished Ground Floor |        | Sq. Ft. |
| Garage                | 1710   | Sq. Ft. |
| Deck                  | 134    | Sq. Ft. |
| Screen Porch          | 204    | Sq. Ft. |
| Front Porch           | 205    | Sq. Ft. |
| Overall Height        | 32'-9" |         |

REAR ELEVATION

FIRST FLOOR PLAN Plan No. 2310

SECOND FLOOR PLAN