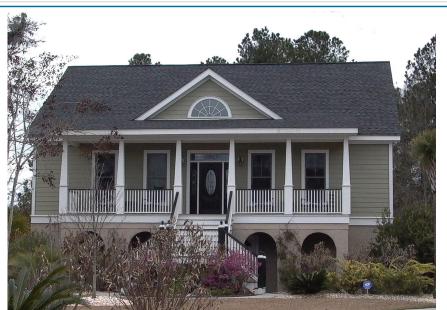

FRONT ELEVATION



**GROUND FLOOR PLAN** 

## **OVERVIEW**

TOTAL: 2310 Sq. Ft.

BEDROOMS: 3 BATHROOMS: 3.5

- -9' Ceiling Heights Throughout
- -First Floor Master Suite Complete with Spacious Walk-In Closet, Dual Sink Vanity, and Whirlpool Tub
- -Kitchen Includes Island, Pantry, Desk, and Raised Breakfast
- -Abundant Attic Storage
- -Second Floor Balcony Overlooks Great Room and Foyer
- -3 Bay Side Entry Garage
- -See Plan #2380 with Dormers and Finished Ground Floor
- See plan #2785 A & B for 3 Bedroom on the Second Floor

| First Floor           | 1726   | Sq. Ft. |
|-----------------------|--------|---------|
| Second Floor          | 584    | Sq. Ft. |
| Finished Ground Floor |        | Sq. Ft. |
| Garage                | 1710   | Sq. Ft. |
| Deck                  | 134    | Sq. Ft.