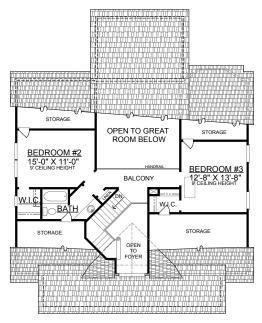

## **OVERVIEW**

TOTAL: 2310 Sq. Ft.

BEDROOMS: 3 BATHROOMS: 3.5

- -9' Ceiling Heights Throughout
- -First Floor Master Suite Complete with Spacious Walk-In Closet, Dual Sink Vanity, and Whirlpool Tub
- -Kitchen Includes Island, Pantry, Desk, and Raised Breakfast
- -Abundant Attic Storage
- -Second Floor Balcony Overlooks Great Room and Foyer
- -3 Bay Side Entry Garage
- -See Plan #2380 with Dormers and Finished Ground Floor
- See plan #2785 A & B for 3 Bedroom on the Second Floor

| First Floor           | 1726   | Sq. Ft. |
|-----------------------|--------|---------|
| Second Floor          | 584    | Sq. Ft. |
| Finished Ground Floor |        | Sq. Ft. |
| Garage                | 1710   | Sq. Ft. |
| Deck                  | 134    | Sq. Ft. |
| Screen Porch          | 204    | Sq. Ft. |
| Front Porch           | 205    | Sq. Ft. |
| Overall Height        | 32'-9" |         |

REAR ELEVATION

FIRST FLOOR PLAN Plan No. 2310

SECOND FLOOR PLAN