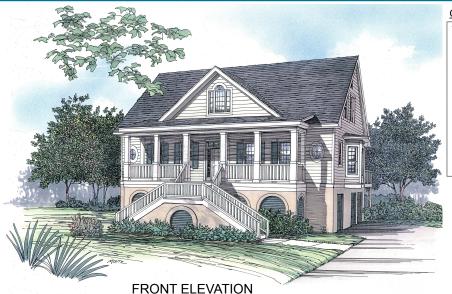

## **OVERVIEW**

TOTAL: 2458 Sq. Ft.

BEDROOMS: 3 BATHROOMS: 3.5

- -9' Ceilings Throughout First and Second Floors
- -Formal Dining Room with Decorative Columns and Tray Ceiling
- -Exquisite Master Bedroom with Pampering Bath
- -Spacious Great Room with Vaulted Ceiling Sloping to Two Story Window Wall Infusing Home with Light
- -Open Kitchen with Island and Breakfast BAr -Two Additional Bedrooms on Second Floor with Private Baths and Walk In Closets
- -3 Bay Side Entry Garage with Carport

| First Floor           | 1643   | Sq. Ft. |
|-----------------------|--------|---------|
| Second Floor          | 815    | Sq. Ft. |
| Finished Ground Floor |        | Sq. Ft. |
| Garage                | 1599   | Sq. Ft. |
| Deck                  | 276    | Sq. Ft. |
| Screen Porch          | 208    | Sq. Ft. |
| Front Porch           | 247    | Sq. Ft. |
| Overall Height        | 34'-5" |         |
|                       |        |         |