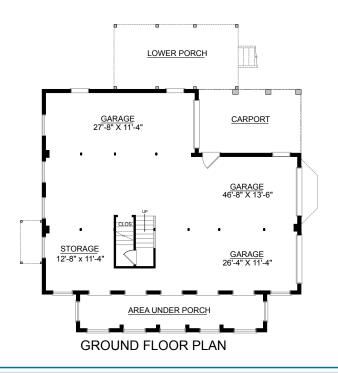

| First Floor           | 1643   | Sq. Ft. |
|-----------------------|--------|---------|
| Second Floor          | 815    | Sq. Ft. |
| Finished Ground Floor |        | Sq. Ft. |
| Garage                | 1599   | Sq. Ft. |
| Deck                  | 276    | Sq. Ft. |
| Screen Porch          | 208    | Sq. Ft. |
| Front Porch           | 247    | Sq. Ft. |
| Overall Height        | 34'-5" |         |
|                       |        |         |