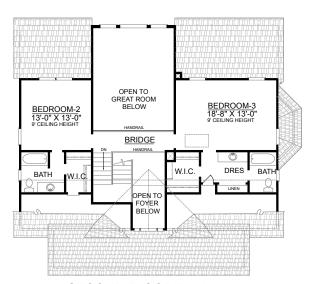

## **OVERVIEW**

TOTAL: 2458 Sq. Ft.

BEDROOMS: 3 BATHROOMS: 3.5

- -9' Ceilings Throughout First and Second Floors
- -Formal Dining Room with Decorative Columns and Tray Ceiling
- -Exquisite Master Bedroom with Pampering Bath
- -Spacious Great Room with Vaulted Ceiling Sloping to Two Story Window Wall Infusing Home with Light
- -Open Kitchen with Island and Breakfast BAr -Two Additional Bedrooms on Second Floor with Private Baths and Walk In Closets
- -3 Bay Side Entry Garage with Carport

| First Floor           | 1643   | Sq. Ft. |
|-----------------------|--------|---------|
| Second Floor          | 815    | Sq. Ft. |
| Finished Ground Floor |        | Sq. Ft. |
| Garage                | 1599   | Sq. Ft. |
| Deck                  | 276    | Sq. Ft. |
| Screen Porch          | 208    | Sq. Ft. |
| Front Porch           | 247    | Sq. Ft. |
| Overall Height        | 34'-5" |         |
|                       |        |         |

**REAR ELEVATION** 

See Plan 2502 or 2822 for 3rd Bedroom on 2nd Floor.

SECOND FLOOR PLAN