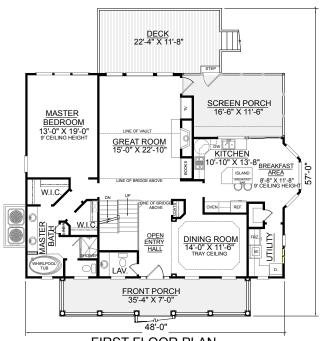

## **OVERVIEW**

TOTAL: 2458 Sq. Ft.

BEDROOMS: 3 BATHROOMS: 3.5

- -9' Ceilings Throughout First and Second Floors
- -Formal Dining Room with Decorative Columns and Tray Ceiling
- -Exquisite Master Bedroom with Pampering Bath
- -Spacious Great Room with Vaulted Ceiling Sloping to Two Story Window Wall Infusing Home with Light
- -Open Kitchen with Island and Breakfast BAr -Two Additional Bedrooms on Second Floor with Private Baths and Walk In Closets
- -3 Bay Side Entry Garage with Carport

| First Floor           | 1643   | Sq. Ft. |
|-----------------------|--------|---------|
| Second Floor          | 815    | Sq. Ft. |
| Finished Ground Floor |        | Sq. Ft. |
| Garage                | 1599   | Sq. Ft. |
| Deck                  | 276    | Sq. Ft. |
| Screen Porch          | 208    | Sq. Ft. |
| Front Porch           | 247    | Sq. Ft. |
| Overall Height        | 34'-5" |         |
|                       |        |         |