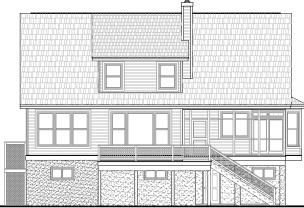

REAR ELEVATION

| First Floor           | 1642   | Sq. Ft. |
|-----------------------|--------|---------|
| Second Floor          | 842    | Sq. Ft. |
| Finished Ground Floor |        | Sq. Ft. |
| Garage                | 1599   | Sq. Ft. |
| Deck                  | 250    | Sq. Ft. |
| Screen Porch          | 206    | Sq. Ft. |
| Front Porch           | 123    | Sq. Ft. |
| Overall Height        | 34'-8" |         |
|                       |        |         |