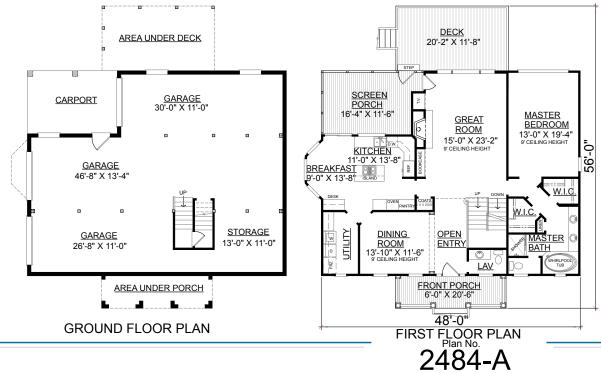

## <u>OVERVIEW</u>

- TOTAL:2484 Sq. Ft.BEDROOMS:4BATHROOMS:2.5
- -Great Room Complete with Cozy Fireplace, Many Built-Ins, and Illuminated with Large Windows Overlooking Yard -Gormet Kitchen Complete with Working Island Adjoins Sunny Breakfast Area
- -Striking First Floor Master Suite Boasts 2 Walk-In Closets, Dual Sink Vanity, and Relaxing Whirlpool Tub Ground Floor Offers Abundant Garage and Storage Space
- -Ground Floor Offers Abundant Garage and Storage Space with Carport
- -9' Ceilings on First Floor; 8' Ceilings on Second Floor

REAR ELEVATION

| First Floor           | 1642   | Sq. Ft. |
|-----------------------|--------|---------|
| Second Floor          | 842    | Sq. Ft. |
| Finished Ground Floor |        | Sq. Ft. |
| Garage                | 1599   | Sq. Ft. |
| Deck                  | 250    | Sq. Ft. |
| Screen Porch          | 206    | Sq. Ft. |
| Front Porch           | 123    | Sq. Ft. |
| Overall Height        | 34'-8" |         |
|                       |        |         |