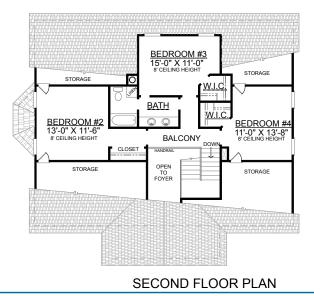

## <u>OVERVIEW</u>

- TOTAL:2484 Sq. Ft.BEDROOMS:4BATHROOMS:2.5
- -Great Room Complete with Cozy Fireplace, Many Built-Ins, and Illuminated with Large Windows Overlooking Yard -Gormet Kitchen Complete with Working Island Adjoins Sunny Breakfast Area
- -Striking First Floor Master Suite Boasts 2 Walk-In Closets, Dual Sink Vanity, and Relaxing Whirlpool Tub Ground Floor Offers Abundant Garage and Storage Space
- -Ground Floor Offers Abundant Garage and Storage Space with Carport
- -9' Ceilings on First Floor; 8' Ceilings on Second Floor