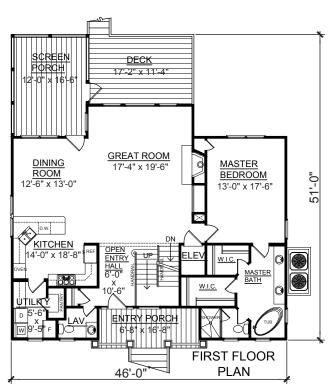

© COPYRIGHT 2011

**OVERVIEW** 

Office Phone: 843.747.7384

Cell Phone: 843.747.1848

2590 Sq. Ft. TOTAL:

- 4 BEDROOMS 3 1/2 BATHS
- -9' Ceiling Heights on First and Second Floors
- -Two Story Entry
- -Open Kitchen, Dining & Great Room
- -First Floor Master Suite Features 2 Walk-In Closets
- -Convenient Elevator Accessible to All Floors
- -Side Entry Garage

| First Floor    | 1571 Sq. Ft. |
|----------------|--------------|
| Second Floor   | 1019 Sq. Ft. |
| Garage         | 1571 Sq. Ft. |
| Front Porch    | 115 Sq. Ft.  |
| Screen Porch   | 218 Sq. Ft.  |
| Deck           | 204 Sq. Ft.  |
| Overall Height | 34'-10" +/-  |