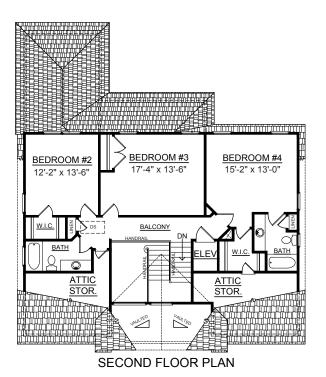

© COPYRIGHT 2011

**OVERVIEW** 

Office Phone: 843.747.7384

Cell Phone: 843.747.1848

2590 Sq. Ft. TOTAL:

- 4 BEDROOMS 3 1/2 BATHS
- -9' Ceiling Heights on First and Second Floors
- -Two Story Entry
- -Open Kitchen, Dining & Great Room
- -First Floor Master Suite Features 2 Walk-In Closets
- -Convenient Elevator Accessible to All Floors
- -Side Entry Garage

| First Floor    | 1571 Sq. Ft. |
|----------------|--------------|
| Second Floor   | 1019 Sq. Ft. |
| Garage         | 1571 Sq. Ft. |
| Front Porch    | 115 Sq. Ft.  |
| Screen Porch   | 218 Sq. Ft.  |
| Deck           | 204 Sq. Ft.  |
| Overall Height | 34'-10" +/-  |