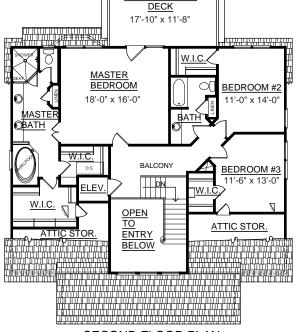

O. Hilton Goog

© COPYRIGHT 2011

**OVERVIEW** TOTAL:

3008 Sq. Ft.

BEDROOMS: 3 BATHROOMS: 3

- -9' Ceiling Heights on First and on Second Floor
- -Two Story foyer and Great room Infused with Light and Space
- -Kitchen Open to Breakfast Area
- -Second Floor Master Suite Features 2 Walk-In Closets, Dual Sink Vanity, Separate Shower, and Relaxing 72" Whirlpool Tub
- -Convenient Elevator Accessible to All Floors
- -Rear Deck Great for Entertaining
- -3 Bay Side Entry Garage with Abundant Storage
- -Concrete Block Pier type construction

SECOND FLOOR

©Copyright 2014 J. Hilton Googe Design Group Inc.

Plan No.

SECOND FLOOR PLAN