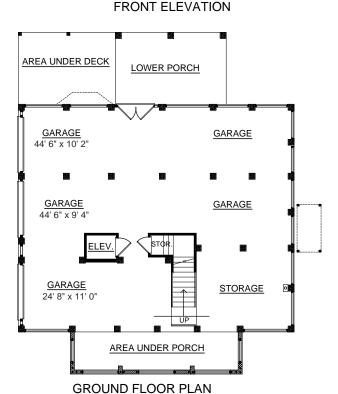

1761 Sq. Ft. First Floor Second Floor 1247 Sq. Ft. Garage 1748 Sq. Ft. Screen Porch 222 Sq. Ft. Front Porch 201 Sq. Ft. Rear Deck 182 Sq. Ft. 222 Upper Deck Sq. Ft. 35'-6" Overall Height

REAR ELEVATION