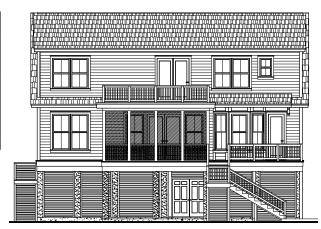

1761 Sq. Ft. First Floor Second Floor 1247 Sq. Ft. Garage 1748 Sq. Ft. Screen Porch 222 Sq. Ft. Front Porch 201 Sq. Ft. Rear Deck 182 Sq. Ft. 222 Upper Deck Sq. Ft. 35'-6" Overall Height

REAR ELEVATION