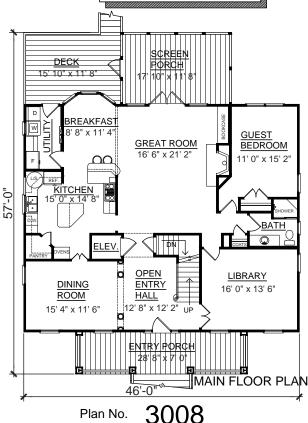

O. Hilton Goog

© COPYRIGHT 2011

**OVERVIEW** TOTAL:

3008 Sq. Ft.

BEDROOMS: 3 BATHROOMS: 3

- -9' Ceiling Heights on First and on Second Floor
- -Two Story foyer and Great room Infused with Light and Space
- -Kitchen Open to Breakfast Area
- -Second Floor Master Suite Features 2 Walk-In Closets, Dual Sink Vanity, Separate Shower, and Relaxing 72" Whirlpool Tub
- -Convenient Elevator Accessible to All Floors
- -Rear Deck Great for Entertaining
- -3 Bay Side Entry Garage with Abundant Storage
- -Concrete Block Pier type construction

1761 Sq. Ft. First Floor Second Floor 1247 Sq. Ft. Garage 1748 Sq. Ft. Screen Porch 222 Sq. Ft. Front Porch 201 Sq. Ft. Rear Deck 182 Sq. Ft. 222 Upper Deck Sq. Ft. 35'-6" Overall Height

REAR ELEVATION