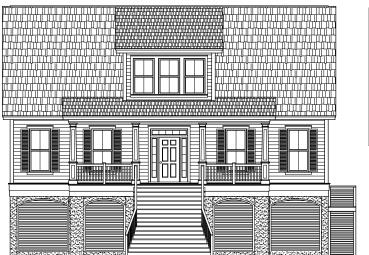

O. Hilton Goog

© COPYRIGHT 2011

**OVERVIEW** TOTAL:

3008 Sq. Ft.

BEDROOMS: 3 BATHROOMS: 3

- -9' Ceiling Heights on First and on Second Floor
- -Two Story foyer and Great room Infused with Light and Space
- -Kitchen Open to Breakfast Area
- -Second Floor Master Suite Features 2 Walk-In Closets, Dual Sink Vanity, Separate Shower, and Relaxing 72" Whirlpool Tub
- -Convenient Elevator Accessible to All Floors
- -Rear Deck Great for Entertaining
- -3 Bay Side Entry Garage with Abundant Storage
- -Concrete Block Pier type construction

1761 Sq. Ft. First Floor Second Floor 1247 Sq. Ft. Garage 1748 Sq. Ft. Screen Porch 222 Sq. Ft. Front Porch 201 Sq. Ft. Rear Deck 182 Sq. Ft. 222 Upper Deck Sq. Ft. 35'-6" Overall Height

REAR ELEVATION