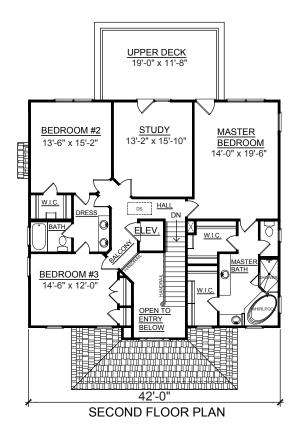

Cell Phone: 843.747.1848

3088 Sq. Ft. TOTAL: 4 BEDROOMS, 3 BATHS

-10' Ceilings on First Floor & 9' Ceilings on Second Floor -Open Kitchen, Breakfast, & Great Room

-Second Floor Master with Two Walk-in Closets -Elevator to All Floors

-Triple Garage

| 1618   | Sq. Ft.                           |
|--------|-----------------------------------|
| 1470   | Sq. Ft.                           |
| 1618   | Sq. Ft.                           |
| 203    | Sq. Ft.                           |
| 236    | Sq. Ft.                           |
| 124    | Sq. Ft.                           |
| 236    | Sq. Ft.                           |
| 39'-7" | 0q. r t.                          |
|        | 1470<br>1618<br>203<br>236<br>124 |