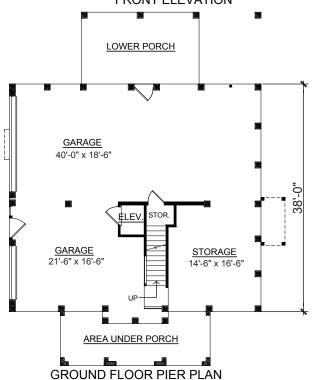

-Triple Garage

| 1618   | Sq. Ft.                           |
|--------|-----------------------------------|
| 1470   | Sq. Ft.                           |
| 1618   | Sq. Ft.                           |
| 203    | Sq. Ft.                           |
| 236    | Sq. Ft.                           |
| 124    | Sq. Ft.                           |
| 236    | Sq. Ft.                           |
| 39'-7" | 0q. r t.                          |
|        | 1470<br>1618<br>203<br>236<br>124 |