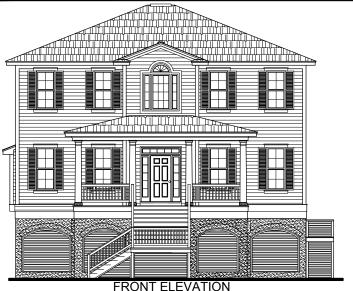

© COPYRIGHT 2011

Designs By: J. Hilton Googe With Over 45 years of Design Experience

We support the: American Institute of Building Design & National Association of Home Builders

**OVERVIEW** 

Office Phone: 843.747.7384

Cell Phone: 843.747.1848

3088 Sq. Ft. TOTAL: 4 BEDROOMS, 3 BATHS

-10' Ceilings on First Floor & 9' Ceilings on Second Floor -Open Kitchen, Breakfast, & Great Room

-Second Floor Master with Two Walk-in Closets -Elevator to All Floors

-Triple Garage

| 1618   | Sq. Ft.                           |
|--------|-----------------------------------|
| 1470   | Sq. Ft.                           |
| 1618   | Sq. Ft.                           |
| 203    | Sq. Ft.                           |
| 236    | Sq. Ft.                           |
| 124    | Sq. Ft.                           |
| 236    | Sq. Ft.                           |
| 39'-7" | 0q. r t.                          |
|        | 1470<br>1618<br>203<br>236<br>124 |