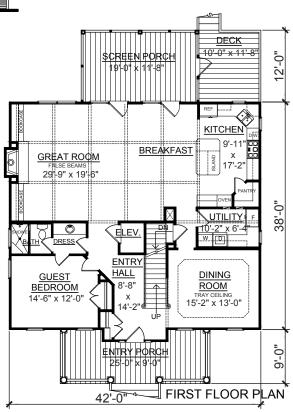

Cell Phone: 843.747.1848

3088 Sq. Ft. TOTAL: 4 BEDROOMS, 3 BATHS

-10' Ceilings on First Floor & 9' Ceilings on Second Floor -Open Kitchen, Breakfast, & Great Room

-Second Floor Master with Two Walk-in Closets -Elevator to All Floors

-Triple Garage

| 1618   | Sq. Ft.                           |
|--------|-----------------------------------|
| 1470   | Sq. Ft.                           |
| 1618   | Sq. Ft.                           |
| 203    | Sq. Ft.                           |
| 236    | Sq. Ft.                           |
| 124    | Sq. Ft.                           |
| 236    | Sq. Ft.                           |
| 39'-7" | 0q. r t.                          |
|        | 1470<br>1618<br>203<br>236<br>124 |