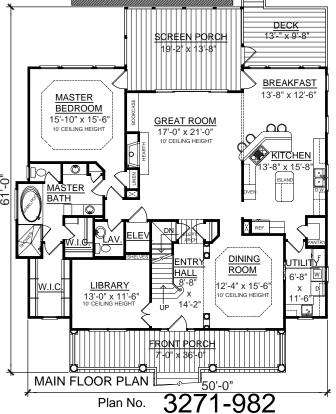

FRONT ELEVATION

OVERVIEW

TOTAL: 3271 Sq. Ft.

BEDROOMS: 3 BATHROOMS: 3.5

- -10' Ceiling Heights on First and 9' Ceiling Heights on Second Floor
- -Two Story foyer and Great room with Screen Porch Access
- -Open Kitchen With Breakfast Area
- -First Floor Master Suite Features 2 Walk-In Closets, Dual Sink Vanity, Separate Shower, and Relaxing 72" Whirlpool Tub -Second Floor Features 2 Spacious Bedrooms & Media Room
- or 3rd Bedroom -Library or Study off Entry Hall
- -Convenient Elevator Accessible to All Floors
- -Rear Deck Great for Entertaining
- -3 Bay Side Entry Garage with Future Finished Basement

| · ·            |        |         |
|----------------|--------|---------|
| First Floor    |        | Sq. Ft. |
| Second Floor   |        | Sq. Ft. |
| Garage         | 1114   | Sq. Ft. |
| Garage Heated  | 982    | Sq. Ft. |
| Front Porch    | 252    | Sq. Ft. |
| Screen Porch   | 275    | Sq. Ft. |
| Deck           | 140    | Sq. Ft. |
| Upper Deck     | 275    | Sq. Ft. |
| Overall Height | 38'-1" |         |