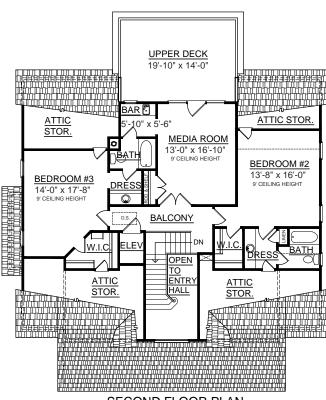

FRONT ELEVATION

OVERVIEW

TOTAL: 3271 Sq. Ft.

BEDROOMS: 3 BATHROOMS: 3.5

- -10' Ceiling Heights on First and 9' Ceiling Heights on Second Floor
- -Two Story foyer and Great room with Screen Porch Access
- -Open Kitchen With Breakfast Area
- -First Floor Master Suite Features 2 Walk-In Closets, Dual Sink Vanity, Separate Shower, and Relaxing 72" Whirlpool Tub -Second Floor Features 2 Spacious Bedrooms & Media Room
- or 3rd Bedroom -Library or Study off Entry Hall
- -Convenient Elevator Accessible to All Floors
- -Rear Deck Great for Entertaining
- -3 Bay Side Entry Garage with Future Finished Basement

| · ·            |        |         |
|----------------|--------|---------|
| First Floor    |        | Sq. Ft. |
| Second Floor   |        | Sq. Ft. |
| Garage         | 1114   | Sq. Ft. |
| Garage Heated  | 982    | Sq. Ft. |
| Front Porch    | 252    | Sq. Ft. |
| Screen Porch   | 275    | Sq. Ft. |
| Deck           | 140    | Sq. Ft. |
| Upper Deck     | 275    | Sq. Ft. |
| Overall Height | 38'-1" |         |

**REAR ELEVATION** 

©Copyright 2013 J. Hilton Googe Design Group Inc.

SECOND FLOOR PLAN