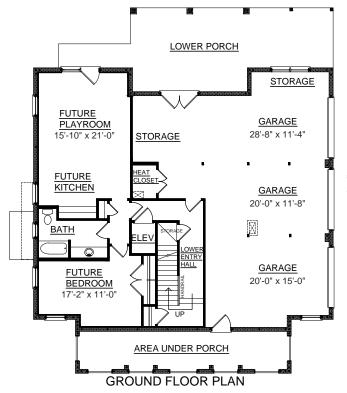

FRONT ELEVATION

OVERVIEW

TOTAL: 3271 Sq. Ft.

BEDROOMS: 3 BATHROOMS: 3.5

- -10' Ceiling Heights on First and 9' Ceiling Heights on Second Floor
- -Two Story foyer and Great room with Screen Porch Access
- -Open Kitchen With Breakfast Area
- -First Floor Master Suite Features 2 Walk-In Closets, Dual Sink Vanity, Separate Shower, and Relaxing 72" Whirlpool Tub -Second Floor Features 2 Spacious Bedrooms & Media Room
- or 3rd Bedroom -Library or Study off Entry Hall
- -Convenient Elevator Accessible to All Floors
- -Rear Deck Great for Entertaining
- -3 Bay Side Entry Garage with Future Finished Basement

| · ·            |        |         |
|----------------|--------|---------|
| First Floor    |        | Sq. Ft. |
| Second Floor   |        | Sq. Ft. |
| Garage         | 1114   | Sq. Ft. |
| Garage Heated  | 982    | Sq. Ft. |
| Front Porch    | 252    | Sq. Ft. |
| Screen Porch   | 275    | Sq. Ft. |
| Deck           | 140    | Sq. Ft. |
| Upper Deck     | 275    | Sq. Ft. |
| Overall Height | 38'-1" |         |