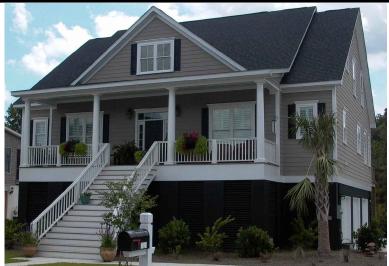

FRONT ELEVATION

OVERVIEW

TOTAL: 3271 Sq. Ft.

BEDROOMS: 3 BATHROOMS: 3.5

- -10' Ceiling Heights on First and 9' Ceiling Heights on Second Floor
- -Two Story foyer and Great room with Screen Porch Access
- -Open Kitchen With Breakfast Area
- -First Floor Master Suite Features 2 Walk-In Closets, Dual Sink Vanity, Separate Shower, and Relaxing 72" Whirlpool Tub -Second Floor Features 2 Spacious Bedrooms & Media Room
- or 3rd Bedroom -Library or Study off Entry Hall
- -Convenient Elevator Accessible to All Floors
- -Rear Deck Great for Entertaining
- -3 Bay Side Entry Garage with Future Finished Basement