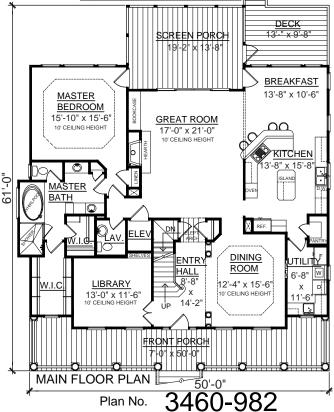

We support the: American Institute of Building Design & National Association of Home Builders

FRONT ELEVATION

**OVERVIEW** 3460 Sq. Ft. TOTAL:

BEDROOMS: 3 BATHROOMS: 3.5

- -10' Ceiling Heights on First and 9' Ceiling Heights on Second Floor -Two Story foyer and Great room Infused with Light and Space -Lovely Kitchen With Breakfast Area
- -First Floor Master Suite Features 2 Walk-In Closets, Dual Sink Vanity, Separate Shower, and Relaxing 72" Whirlpool Tub -Second Floor Features 2 Spacious Bedrooms and Media Room
- -Convenient Elevator Accessible to All Floors
- -Rear Deck Great for Entertaining
- -3 Bay Side Entry Garage with Abundant Storage

| First Floor    | 2121   | Sq. Ft. |
|----------------|--------|---------|
| Second Floor   | 1339   | Sq. Ft. |
| Garage         | 1114   | Sq. Ft. |
| Garage Heated  |        | Sq. Ft. |
| Front Porch    | 378    | Sq. Ft. |
| Screen Porch   | 275    | Sq. Ft. |
| Deck           | 140    | Sq. Ft. |
| Upper Deck     | 275    | Sq. Ft. |
| Overall Height | 38'-3" |         |