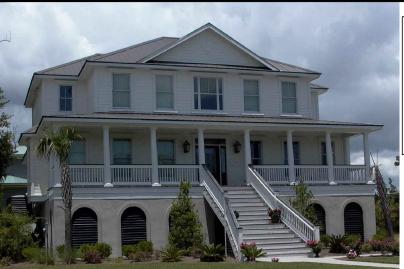

We support the: American Institute of Building Design & National Association of Home Builders

FRONT ELEVATION

**OVERVIEW** 3460 Sq. Ft. TOTAL:

BEDROOMS: 3 BATHROOMS: 3.5

- -10' Ceiling Heights on First and 9' Ceiling Heights on Second Floor -Two Story foyer and Great room Infused with Light and Space -Lovely Kitchen With Breakfast Area
- -First Floor Master Suite Features 2 Walk-In Closets, Dual Sink Vanity, Separate Shower, and Relaxing 72" Whirlpool Tub -Second Floor Features 2 Spacious Bedrooms and Media Room
- -Convenient Elevator Accessible to All Floors
- -Rear Deck Great for Entertaining
- -3 Bay Side Entry Garage with Abundant Storage