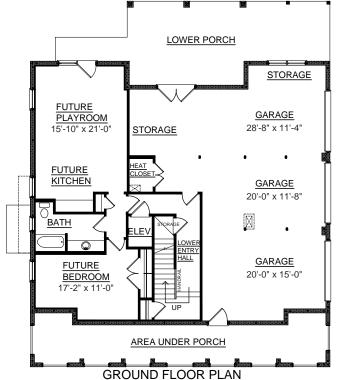

| First Floor    | 2121   | Sq. Ft. |
|----------------|--------|---------|
| Second Floor   | 1339   | Sq. Ft. |
| Garage         | 1114   | Sq. Ft. |
| Garage Heated  |        | Sq. Ft. |
| Front Porch    | 378    | Sq. Ft. |
| Screen Porch   | 275    | Sq. Ft. |
| Deck           | 140    | Sq. Ft. |
| Upper Deck     | 275    | Sq. Ft. |
| Overall Height | 38'-3" |         |