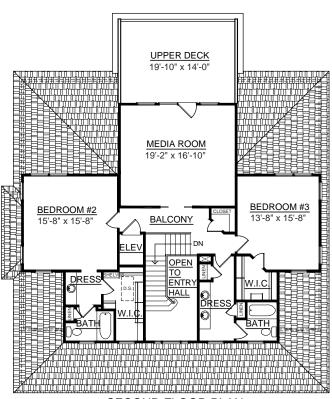

We support the: American Institute of Building Design & National Association of Home Builders

FRONT ELEVATION

**OVERVIEW** 3460 Sq. Ft. TOTAL:

BEDROOMS: 3 BATHROOMS: 3.5

- -10' Ceiling Heights on First and 9' Ceiling Heights on Second Floor -Two Story foyer and Great room Infused with Light and Space -Lovely Kitchen With Breakfast Area
- -First Floor Master Suite Features 2 Walk-In Closets, Dual Sink Vanity, Separate Shower, and Relaxing 72" Whirlpool Tub -Second Floor Features 2 Spacious Bedrooms and Media Room
- -Convenient Elevator Accessible to All Floors
- -Rear Deck Great for Entertaining
- -3 Bay Side Entry Garage with Abundant Storage

| First Floor    | 2121   | Sq. Ft. |
|----------------|--------|---------|
| Second Floor   | 1339   | Sq. Ft. |
| Garage         | 1114   | Sq. Ft. |
| Garage Heated  |        | Sq. Ft. |
| Front Porch    | 378    | Sq. Ft. |
| Screen Porch   | 275    | Sq. Ft. |
| Deck           | 140    | Sq. Ft. |
| Upper Deck     | 275    | Sq. Ft. |
| Overall Height | 38'-3" |         |

REAR ELEVATION

©Copyright 2013 J. Hilton Googe Design Group Inc.

SECOND FLOOR PLAN