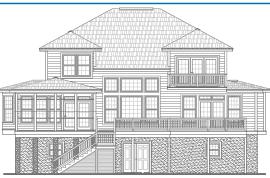

## REAR ELEVATION

| First Floor          | 2394                                                                                                 | Sq. Ft.                                                                                                            |
|----------------------|------------------------------------------------------------------------------------------------------|--------------------------------------------------------------------------------------------------------------------|
| Second Floor         | 1277                                                                                                 | Sq. Ft.                                                                                                            |
| Finished Ground Floo | OF                                                                                                   | Sq. Ft.                                                                                                            |
| Garage               | 2345                                                                                                 | Sq. Ft.                                                                                                            |
| Deck                 | 347                                                                                                  | Sq. Ft.                                                                                                            |
| Screen Porch         | 224                                                                                                  | Sq. Ft.                                                                                                            |
| Front Porch          | 448                                                                                                  | Sq. Ft.                                                                                                            |
| Upper Porch          | 55                                                                                                   | Sq. Ft.                                                                                                            |
| Overall Height       | 38' 1"                                                                                               |                                                                                                                    |
|                      | Second Floor<br>Finished Ground Floo<br>Garage<br>Deck<br>Screen Porch<br>Front Porch<br>Upper Porch | Second Floor 1277   Finished Ground Floor 2345   Garage 2347   Screen Porch 224   Front Porch 448   Upper Porch 55 |