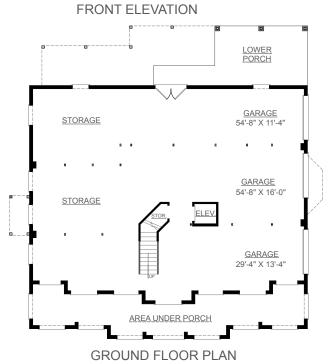

## REAR ELEVATION

| First Floor          | 2394                                                                                                 | Sq. Ft.                                                                                                            |
|----------------------|------------------------------------------------------------------------------------------------------|--------------------------------------------------------------------------------------------------------------------|
| Second Floor         | 1277                                                                                                 | Sq. Ft.                                                                                                            |
| Finished Ground Floo | OF                                                                                                   | Sq. Ft.                                                                                                            |
| Garage               | 2345                                                                                                 | Sq. Ft.                                                                                                            |
| Deck                 | 347                                                                                                  | Sq. Ft.                                                                                                            |
| Screen Porch         | 224                                                                                                  | Sq. Ft.                                                                                                            |
| Front Porch          | 448                                                                                                  | Sq. Ft.                                                                                                            |
| Upper Porch          | 55                                                                                                   | Sq. Ft.                                                                                                            |
| Overall Height       | 38' 1"                                                                                               |                                                                                                                    |
|                      | Second Floor<br>Finished Ground Floo<br>Garage<br>Deck<br>Screen Porch<br>Front Porch<br>Upper Porch | Second Floor 1277   Finished Ground Floor 2345   Garage 2347   Screen Porch 224   Front Porch 448   Upper Porch 55 |