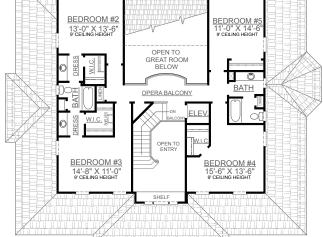

|
| Upper Porch          | 55                                                                                                   | Sq. Ft.                                                                                                            |
| Overall Height       | 38' 1"                                                                                               |                                                                                                                    |
|                      | Second Floor<br>Finished Ground Floo<br>Garage<br>Deck<br>Screen Porch<br>Front Porch<br>Upper Porch | Second Floor 1277   Finished Ground Floor 2345   Garage 2347   Screen Porch 224   Front Porch 448   Upper Porch 55 |

DECK

13'-8" X 4'-0"







FIRST FLOOR PLAN

3671

SECOND FLOOR PLAN