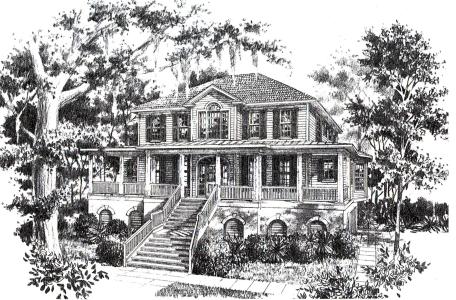

## **OVERVIEW**

TOTAL: 3671 Sq. Ft.

BEDROOMS: 5 BATHROOMS: 3.5

- -9' Ceilings Throughout First and Second Floor
- -Vaulted Great Room Open to Balcony Above with Two Story
- -Formal Dining Room has Tray Ceiling and Decorative Columns -Front Wrap Porch for Wonderful Curb Appeal
- -Incredible Master Suite with 2 Walk-In Closets and Pampering Bath
- -Spacious Kitchen with Island Cooktop Adjoins Breakfast Area -Second Floor Bedrooms Separated by "Jack and Jill" Bath
- -3 Bay Side Entry Garage Complete with Abundant Storage See Plan 33894 for Playroom Over Greatroom