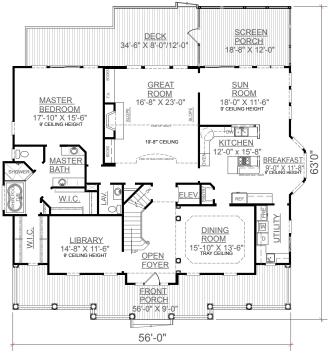

## **OVERVIEW**

TOTAL: 3671 Sq. Ft.

BEDROOMS: 5 BATHROOMS: 3.5

- -9' Ceilings Throughout First and Second Floor
- -Vaulted Great Room Open to Balcony Above with Two Story
- -Formal Dining Room has Tray Ceiling and Decorative Columns -Front Wrap Porch for Wonderful Curb Appeal
- -Incredible Master Suite with 2 Walk-In Closets and Pampering Bath
- -Spacious Kitchen with Island Cooktop Adjoins Breakfast Area -Second Floor Bedrooms Separated by "Jack and Jill" Bath
- -3 Bay Side Entry Garage Complete with Abundant Storage See Plan 33894 for Playroom Over Greatroom

DECK

13'-8" X 4'-0"

FIRST FLOOR PLAN

3671

SECOND FLOOR PLAN