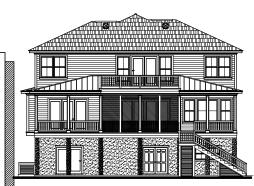

-3 Bay Side Entry Garage with Future Living Area

REAR ELEVATION

FRONT ELEVATION

Note: Photo shows brick alt. on foundation. Plan has stucco.

©Copyright 2010 J. Hilton Googe Design Group Inc.

Plan No. 3858-992