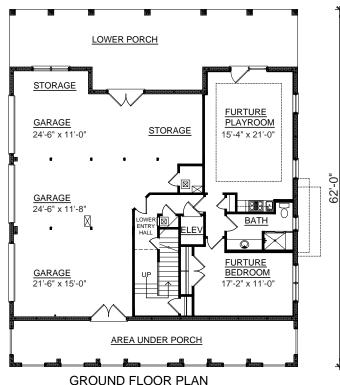

-3 Bay Side Entry Garage with Future Living Area

REAR ELEVATION

FRONT ELEVATION

Note: Photo shows brick alt. on foundation. Plan has stucco.

©Copyright 2010 J. Hilton Googe Design Group Inc.

Plan No. 3858-992