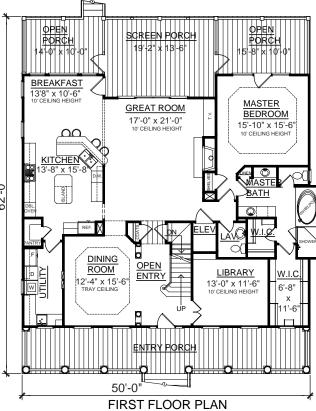

## OVERVIEW

TOTAL: 3858 Sq. Ft.

BEDROOMS: 5
BATHROOMS: 3.5

-10' Ceiling Heights on First Floor and 9' on Second Floor

-Foyer with Impressive Soaring Two Story Ceiling -Formal Dining Room and Library

-Kitchen Open to Breakfast and Great Room

-Handsome First Floor Master Suite With Tray Ceiling and Pampering Bath with All the Amenities

-Convenient Elevator Accessible to All Floors

-Spacious Second Floor Media Room with Adjoining Upper Deck Surrounded by 4 Bedrooms with "Jack and Jill" Bath -Screen Porch and Open Porches Great for Entertaining