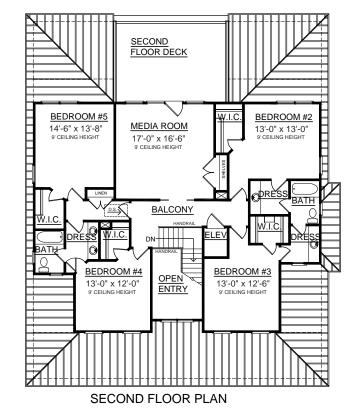

## OVERVIEW

TOTAL: 3858 Sq. Ft.

BEDROOMS: 5
BATHROOMS: 3.5

-10' Ceiling Heights on First Floor and 9' on Second Floor

-Foyer with Impressive Soaring Two Story Ceiling -Formal Dining Room and Library

-Kitchen Open to Breakfast and Great Room

-Handsome First Floor Master Suite With Tray Ceiling and Pampering Bath with All the Amenities

-Convenient Elevator Accessible to All Floors

-Spacious Second Floor Media Room with Adjoining Upper Deck Surrounded by 4 Bedrooms with "Jack and Jill" Bath -Screen Porch and Open Porches Great for Entertaining